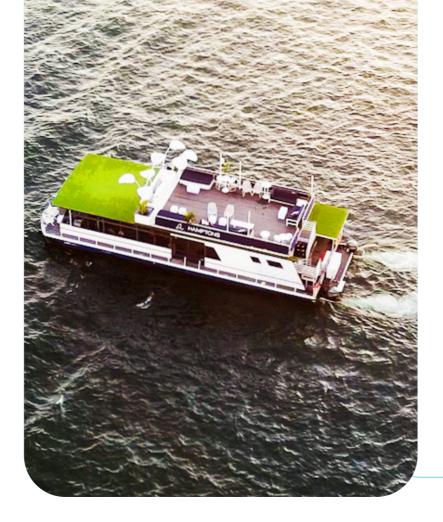

## SPECIFICATIONS

Captivating guests with her stunning wrap around glass windows, Hamptons Sydney is a purpose-built vessel, designed for welcoming patrons across two spacious levels. With a dual hull stretching across a wide beam of 7 metres, stability and grace is enjoyed whilst navigating the waters of Sydney Harbour.

Exhibiting premium finishes, designer touches, warmth and glow, her lower level consists of a large interior saloon, bar, outdoor decking areas and swimming platform; whilst her upper level reflects an open-air rooftop deck furnished with custom beach club sun lounges.

With a modern sound system, wireless microphone, built-in television, DJ/ live entertainment booth and a commercial galley, guests can transform this unique space to suit any occasion or theme.

Maximum capacity of 95 guests.