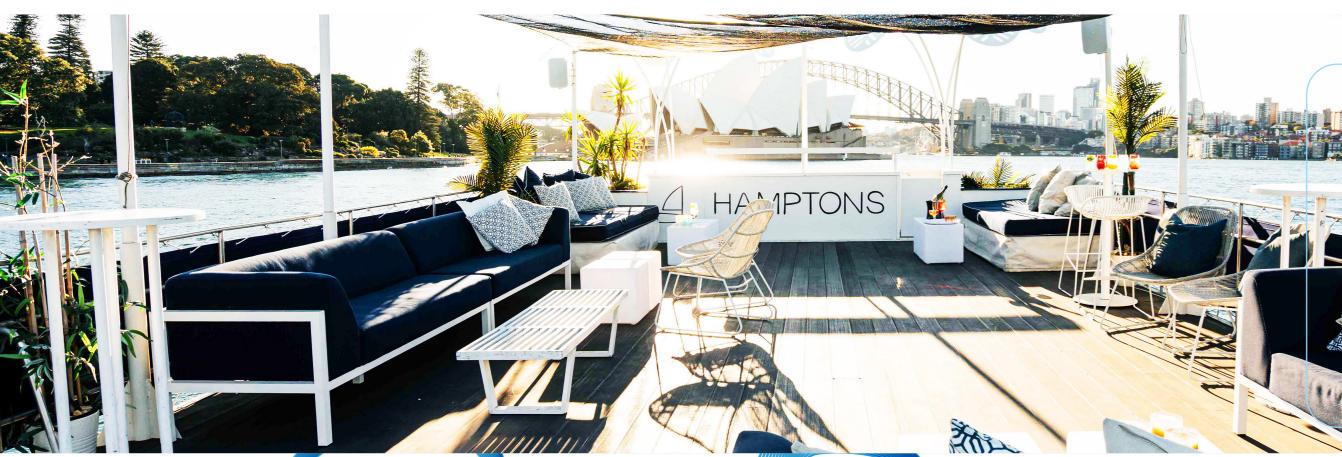

Exhibiting premium finishes, designer touches, warmth and glow, her lower level consists of a large interior saloon, bar, outdoor decking areas and swimming platform; whilst her upper level reflects an open-air rooftop deck furnished with custom beach club sun lounges.

With a modern sound system, wireless microphone, built-in television, DJ/ live entertainment booth and a commercial galley, guests can transform this unique space to suit any occasion or theme.

Maximum capacity of 95 guests.