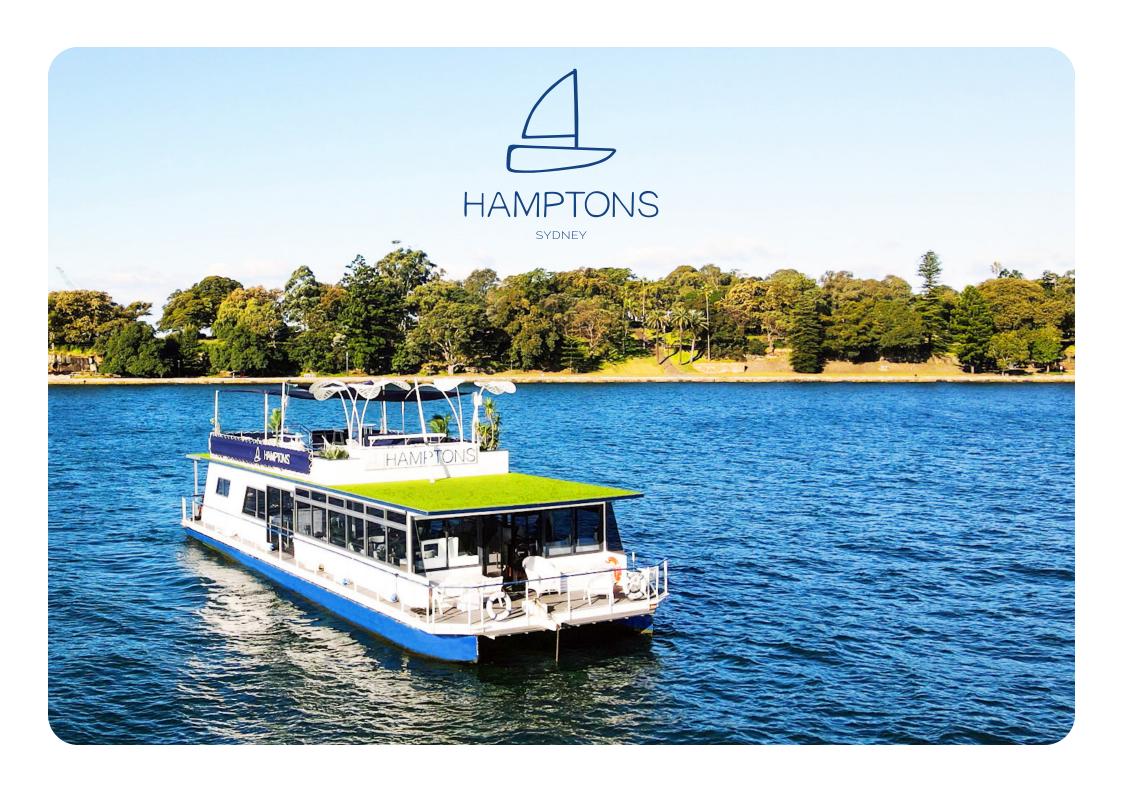

## SPECIFICATIONS

Captivating guests with her stunning wrap around glass windows, Hamptons Sydney is a purpose-built vessel, designed for welcoming patrons across two spacious levels. With a dual hull stretching across a wide beam of 7 metres, stability and grace is enjoyed whilst navigating the waters of Sydney Harbour.

Exhibiting premium finishes, designer touches, warmth and glow, her lower level consists of a large interior saloon, bar, outdoor decking areas and swimming platform; whilst her upper level reflects an open-air rooftop deck furnished with custom beach club sun lounges.

With a modern sound system, wireless microphone, built-in television, DJ/ live entertainment booth and a commercial galley, guests can transform this unique space to suit any occasion or theme.

Maximum capacity of 95 guests.