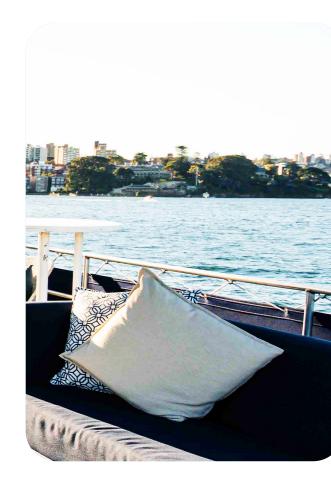

## SPECIFICATIONS

Captivating guests with her stunning wrap around glass windows, Hamptons Sydney is a purpose-built vessel, designed for welcoming patrons across two spacious levels. With a dual hull stretching across a wide beam of 7 metres, stability and grace is enjoyed whilst navigating the waters of Sydney Harbour.

Exhibiting premium finishes, designer touches, warmth and glow, her lower level consists of a large interior saloon, bar, outdoor decking areas and swimming platform; whilst her upper level reflects an open-air rooftop deck furnished with custom beach club sun lounges.

With a modern sound system, wireless microphone, built-in television, DJ/ live entertainment booth and a commercial galley, guests can transform this unique space to suit any occasion or theme.

Maximum capacity of 95 guests.